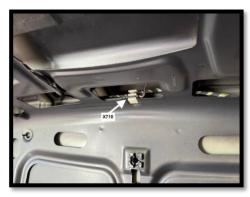

USt-ID: DE343944806

Copyright: © MuenchnerWerke

- 1. disconnect the battery
- 2. remove the tailgate trim
- 3. disconnect connector X710 on tailgate handle strip with button from inside
- 4. remove tailgate rear lights
- remove tailgate viring harness from tailgate
  remove the tailgate
  fitting the CSL tailgate

- 8. install tailgate wiring harness
- 9. Connect the 3-pin black plug of the "MW-E46KZLO" retrofit cable to the X710

X710 On the tailgate Component plug (3-pin, black), license plate lights

- 10. Connect the 2-pin plug of the "MW-E46KZLO" retrofit cable to the license plate lights
- 11. Re-lock all plug connections and plug in the connectors Re-assemble the vehicle in reverse order