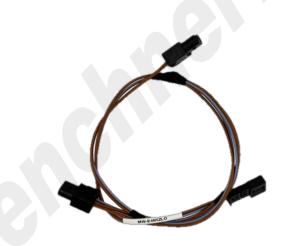

## Installation instructions

Retrofitting adapter cable for license plate lights MW-E46KZLO

BMW 3er E46 Coupé / M3 CSL

Installation instructions are only valid for vehicles of the 3 Series E46 Coupé series with M3 CSL tailgate.