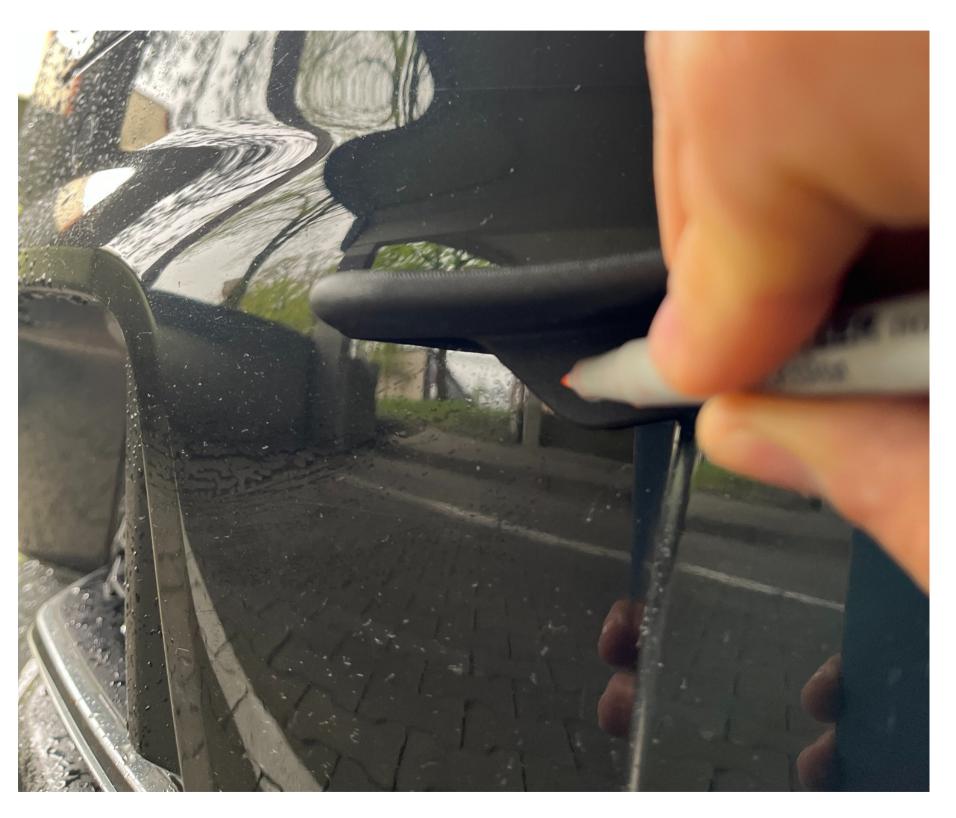

## MARK THE HOLES OF THE CANARD. MAKE SURE THE CANARDS IS STILL IN THE RIGHT POSITION.

## MAKE SURE TO MARK EVERY HOLE. BE CAREFULL WITH THE POSITIONING OF THE CANARD.