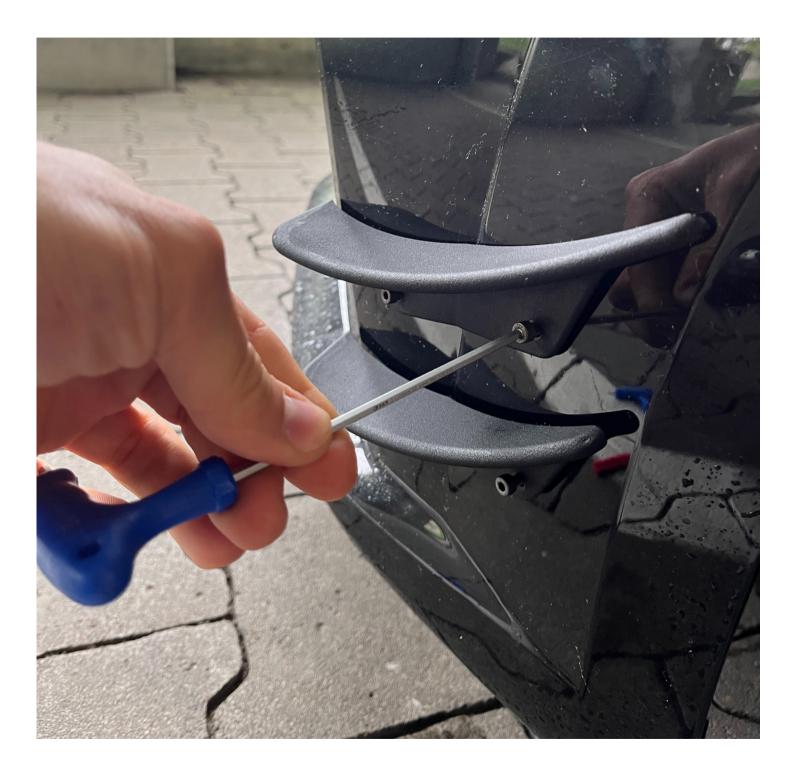

SHOULD THERE BE ANY ERRORS, WE ARE NOT LIABLE FOR INCORRECT AND UNSAFE INSTALLATION OR THE RESULTING DAMAGE!

BEFORE YOU START, PLEASE CHECK THE
COMPLETENESS OF YOUR KIT
AND MAKE SURE YOU HAVE THE RIGHT
TOOLS!

### SCOPE OF DELIVERY:

RIVETING TOOL IS REQUIRED

1X SET OF CANARDS
1X SET OF M4 SCREWS
1X SET OF M4 RIVET NUTS

## PLACE THE CANARDS ON YOUR FRONT BUMPER. FIND THE BEST FITTING SPOT AND FIX THE CANARD.





## MARK THE HOLES OF THE CANARD. MAKE SURE THE CANARDS IS STILL IN THE RIGHT POSITION.





## MAKE SURE TO MARK EVERY HOLE. BE CAREFULL WITH THE POSITIONING OF THE CANARD.





#### **DRILL 8MM HOLES ON THE MARKED SPOTS**





## ASSEMBLE THE RIVET NUTS WITH THE RIVETING TOOL WITH CARE! YOUR BUMPER IS MADE OF SOFT MATERIAL.





#### ASSEMBLE THE CANARDS WITH THE M4 SCREWS.





#### ASSEMBLE THE CANARDS WITH THE M4 SCREWS.





# DONE! WE HOPE YOU ENJOY YOUR SPEED ENGINEERING PRODUCT.