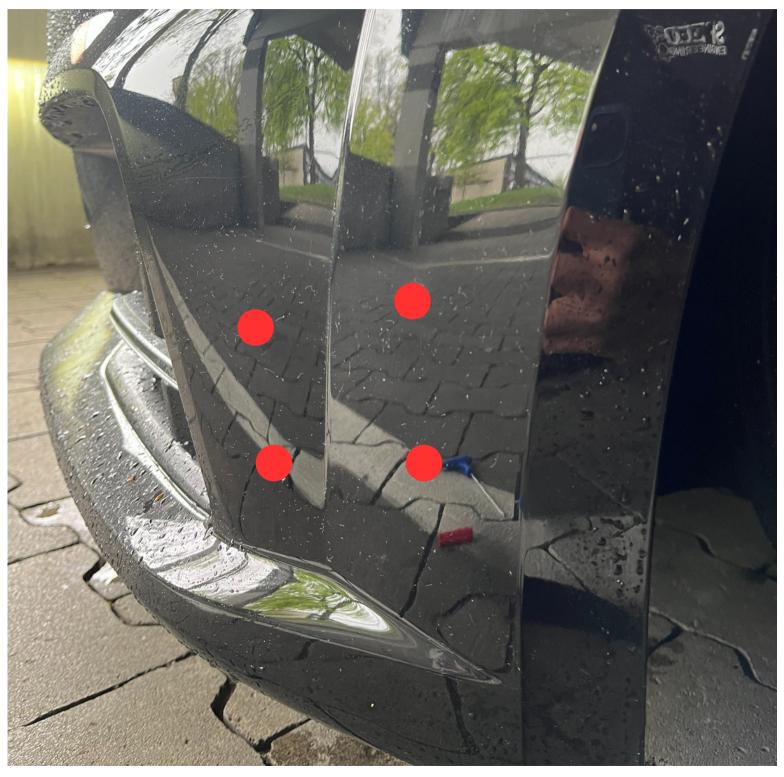

## SPEED CANARDS SE-C-...



THIS MANUAL IS WRITTEN WITH THE UTMOST CARE. HOWEVER, SHOULD THERE BE ANY ERRORS, WE ARE NOT LIABLE FOR INCORRECT AND UNSAFE INSTALLATION OR THE RESULTING DAMAGE!

BEFORE YOU START, PLEASE CHECK THE
COMPLETENESS OF YOUR KIT
AND MAKE SURE YOU HAVE THE RIGHT
TOOLS!

### SCOPE OF DELIVERY:

RIVETING TOOL IS REQUIRED

1X SET OF CANARDS
1X SET OF M4 SCREWS
1X SET OF M4 RIVET NUTS

## PLACE THE CANARDS ON YOUR FRONT BUMPER. FIND THE BEST FITTING SPOT AND FIX THE CANARD.





## MARK THE HOLES OF THE CANARD. MAKE SURE THE CANARDS IS STILL IN THE RIGHT POSITION.





## MAKE SURE TO MARK EVERY HOLE. BE CAREFULL WITH THE POSITIONING OF THE CANARD.





#### **DRILL 8MM HOLES ON THE MARKED SPOTS**





## ASSEMBLE THE RIVET NUTS WITH THE RIVETING TOOL WITH CARE! YOUR BUMPER IS MADE OF SOFT MATERIAL.





#### ASSEMBLE THE CANARDS WITH THE M4 SCREWS.





#### ASSEMBLE THE CANARDS WITH THE M4 SCREWS.





# DONE! WE HOPE YOU ENJOY YOUR SPEED ENGINEERING PRODUCT.