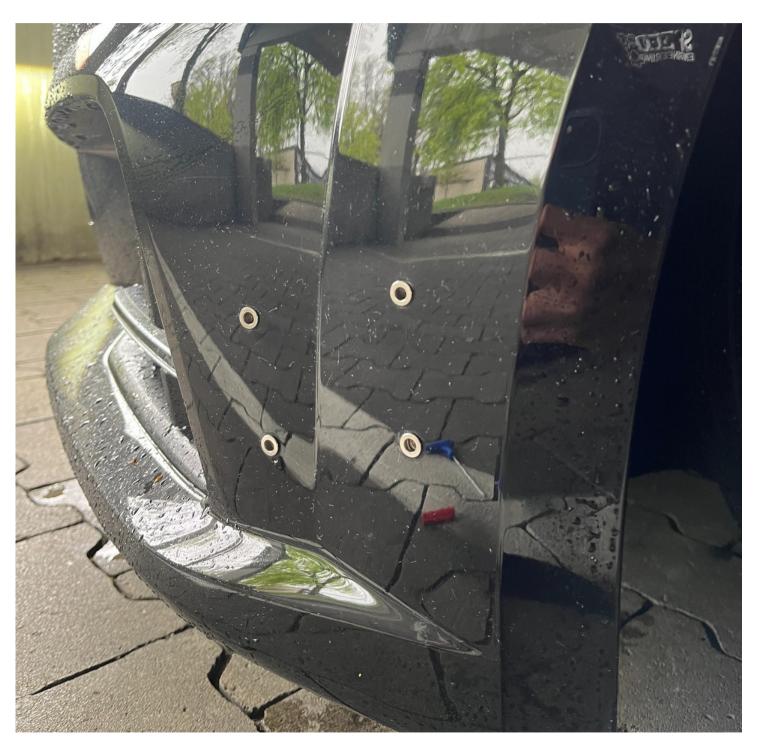

## ASSEMBLE THE RIVET NUTS WITH THE RIVETING TOOL WITH CARE! YOUR BUMPER IS MADE OF SOFT MATERIAL.