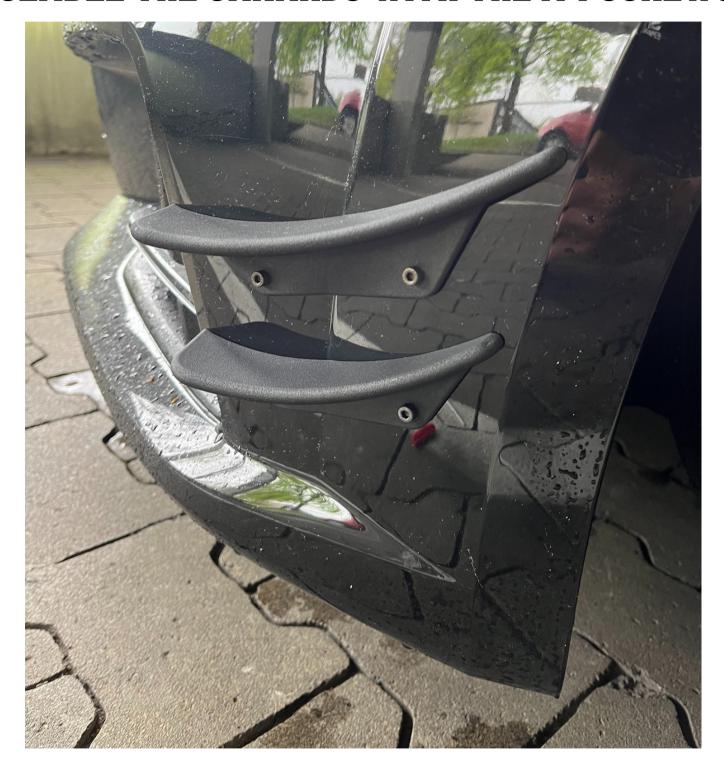

INCORRECT AND UNSAFE INSTALLATION OR THE RESULTING DAMAGE!

BEFORE YOU START, PLEASE CHECK THE
COMPLETENESS OF YOUR KIT
AND MAKE SURE YOU HAVE THE RIGHT
TOOLS!

### SCOPE OF DELIVERY:

RIVETING TOOL IS REQUIRED

1X SET OF CANARDS
1X SET OF M4 SCREWS
1X SET OF M4 RIVET NUTS

## PLACE THE CANARDS ON YOUR FRONT BUMPER. FIND THE BEST FITTING SPOT AND FIX THE CANARD.





## MARK THE HOLES OF THE CANARD. MAKE SURE THE CANARDS IS STILL IN THE RIGHT POSITION.





## MAKE SURE TO MARK EVERY HOLE. BE CAREFULL WITH THE POSITIONING OF THE CANARD.





#### **DRILL 8MM HOLES ON THE MARKED SPOTS**





## ASSEMBLE THE RIVET NUTS WITH THE RIVETING TOOL WITH CARE! YOUR BUMPER IS MADE OF SOFT MATERIAL.





#### ASSEMBLE THE CANARDS WITH THE M4 SCREWS.





#### ASSEMBLE THE CANARDS WITH THE M4 SCREWS.





# DONE! WE HOPE YOU ENJOY YOUR SPEED ENGINEERING PRODUCT.