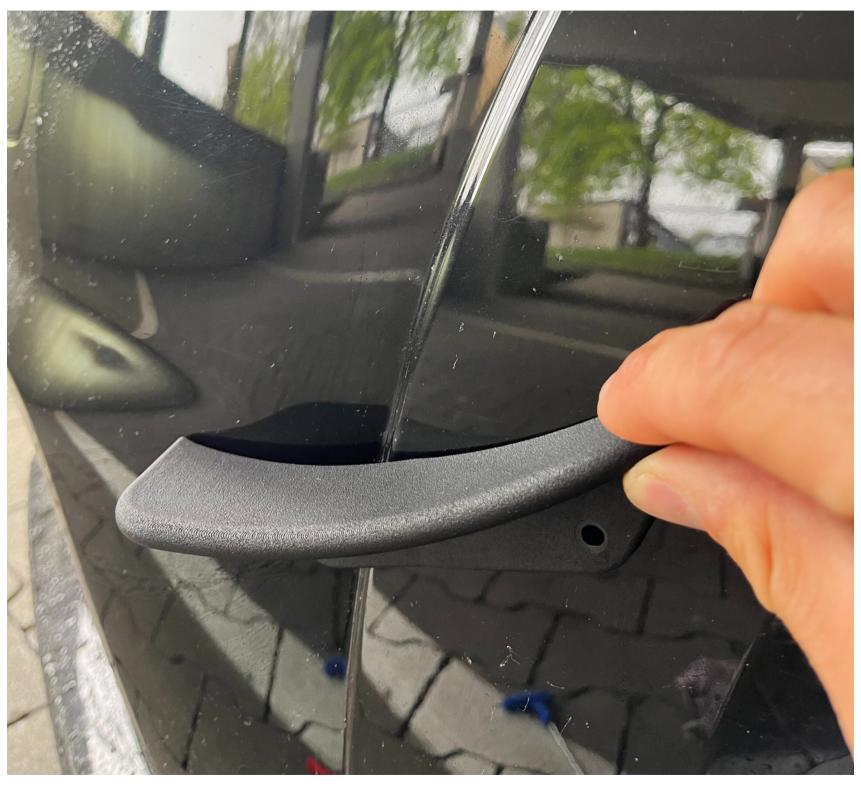

## PLACE THE CANARDS ON YOUR FRONT BUMPER. FIND THE BEST FITTING SPOT AND FIX THE CANARD.